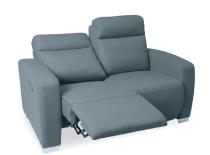

## **Suprema<sup>™</sup> Retro**

Wood-to-the-Floor Mechanism

## Ultra-sleek reclining motorized mechanism that retrofits in our InNova® range.

Suprema<sup>™</sup> Retro is an ultra-sleek motion furniture mechanism that retrofits in our InNova<sup>®</sup> range. Designed for contemporary furniture, it provides greater comfort, durability, and quality. Suprema<sup>™</sup> Retro has the ability to be installed within leg heights of 2.5" (63.5 mm) without flipper ottoman to 6" (152.4 mm) with flipper ottoman, and its motorized headrest options include VersaTilt, Contempo 120, and Contempo XL.