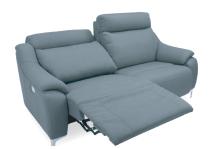

## **Suprema<sup>™</sup> Retro**

Wood-to-the-Floor Mechanism

## Ultra-sleek reclining motorized mechanism that retrofits in our InNova® range.

Suprema<sup>™</sup> Retro is an ultra-sleek motion furniture mechanism that retrofits in our InNova<sup>®</sup> range. Designed for contemporary furniture, it provides greater comfort, durability, and quality. Suprema<sup>™</sup> Retro has the ability to be installed within leg heights of 2.5" (63.5 mm) without flipper ottoman to 6" (152.4 mm) with flipper ottoman, and its motorized headrest options include VersaTilt, Contempo 120, and Contempo XL.