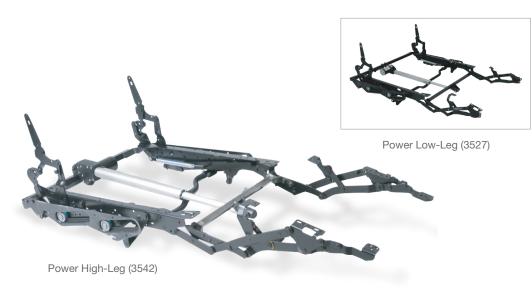

## **Suprema<sup>™</sup> Retro**

Wood-to-the-Floor Mechanism

## Ultra-sleek reclining motorized mechanism that retrofits in our InNova® range.

Suprema<sup>™</sup> Retro is an ultra-sleek motion furniture mechanism that retrofits in our InNova<sup>®</sup> range. Designed for contemporary furniture, it provides greater comfort, durability, and quality. Suprema<sup>™</sup> Retro has the ability to be installed within leg heights of 2.5" (63.5 mm) without flipper ottoman to 6" (152.4 mm) with flipper ottoman, and its motorized headrest options include VersaTilt, Contempo 120, and Contempo XL.

Low-Leg application

High-Leg application

SEAT CUSHION WIDTH

| REFERENCE CHART  |                       |         |
|------------------|-----------------------|---------|
| ORDERING<br>DASH | SEAT CUSHION<br>WIDTH |         |
|                  | INCHES                | METRIC  |
| 1                | 20.25                 | 514.40  |
| 2                | 21.25                 | 539.80  |
| 3                | 22.25                 | 565.20  |
| 4                | 22.75                 | 577.90  |
| 5                | 23.38                 | 593.70  |
| 6                | 24.25                 | 616.00  |
| 7                | 25.25                 | 641.40  |
| 8                | 27.88                 | 708.00  |
| 9                | 28.75                 | 730.30  |
| 10               | 30.44                 | 773.10  |
| 11               | 31.00                 | 787.40  |
| 12               | 33.75                 | 857.30  |
| 13               | 38.87                 | 987.40  |
| 14               | 46.10                 | 1170.80 |